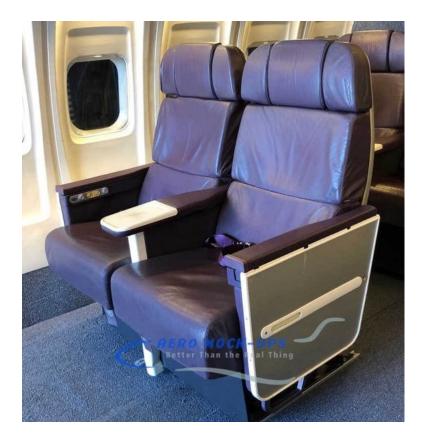

## Seat - Business - Lux - Double - Starboard - Purple leather

## Contact for pricing

Seat, Business "Lux", Starboard Double. Purple leather, ~~ Pantone 7645/7659.

Quantity in stock: 11.

Includes: LCD and controller in seat back, in-arm bi-fold tray table, seat back recline, adjustable headrest with sided cushions, seat-back pocket with cleared-artwork and seat belts. Seats are mounted on pre-drilled seat track.

Manufactured: 06/07

Compatible with: Either sided of a "One sided" cabin, "Narrow body" cabin, "Wide body" cabin or "Extra Wide body" cabin.

HANDLING REQUIREMENTS - SEATS WILL TOPPLE IF NOT SECURED TO A WOOD FLOOR.

Crew: Two (2) people.

Equipment: Box truck/Cube van, Furniture pads, Dollies

and Straps.

SEATS CANNOT BE STACKED OR PLACED ON THEIR

SIDES.

from Aero Mock-Ups in North Hollywood, CA

Size 49" w × 46" h × 27" d