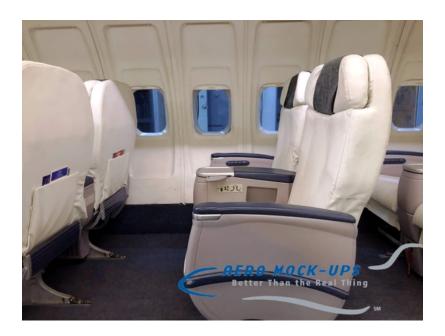

## Seat, Business, HOL, Double, Starboard, Middle row, White leather

## Contact for pricing

Seat, Business "HOL BC", Middle row - Starboard double with rear leg rest. White leatherette.~~~ Quantity in stock: 1. Includes: In-arm tray table, cocktail table, adjustable headrest, seat-back recline, seat-back pocket with cleared-artwork and seat belts. Seats are mounted on pre-drilled seat track. Manufactured: 4/09 Compatible with: Starboard sided of a "One-sided" and Narrow body cabins. HANDLING REQUIREMENTS - SEATS WILL TOPPLE IF NOT SECURED TO A WOOD FLOOR. Crew: Two (2) people. Equipment: Box truck/Cube van, Furniture pads, Dollies and Straps. SEATS CANNOT BE STACKED OR PLACED ON THEIR SIDES.