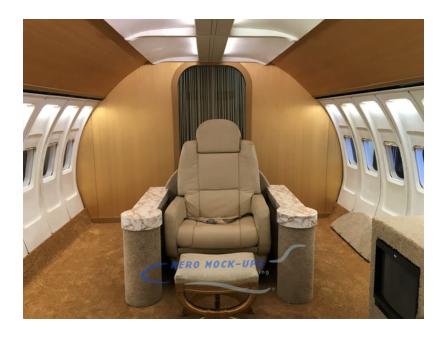

## Seat - VIP - SATC - Novana Lambskin

## Contact for pricing

Seat, VIP "SATC" – Extra wide Executive seat in beige Novana lambskin.~~~ Quantity in stock: 4. Includes: Seat on swivel/lock base and seat belts. Compatible with: Either sided of a "One sided" cabin, Large to Jumbo size VIP cabins. HANDLING REQUIREMENTS Crew: Two (2) people. Equipment: Box truck/Cube van, Furniture pads, Dollies and Straps. SEATS CANNOT BE STACKED OR PLACED ON THEIR SIDES.

from Aero Mock-Ups in North Hollywood, CA

Size 28" w × 55" h × 35" d

Qty 4

Condition Good