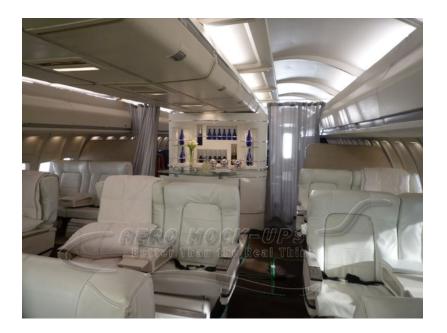

## Contact for pricing

"Rolling" Airline cabin mockup – Extra Wide body: 30'-long, two-Aisles.

The set can accommodate either 10 rows of eight (2-4-2), or nine (3-3-3) across Coach / Economy class seats or 7 rows of six (2-2-2) or seven (2-3-2) across Business class seats or First class seats or 4 rows of lay flat seats. ~~~

The set rides on a 10"-high caster deck. Cabin features passenger-controlled overhead bins, window shades, reading lights, and flight attendant call light. LED cabin wall wash lights. Oxygen mask drop, 'Fasten seat belt' and 'No smoking' signs are controlled offset. This is a supervised set that includes an Aero Mock-Ups Technician.