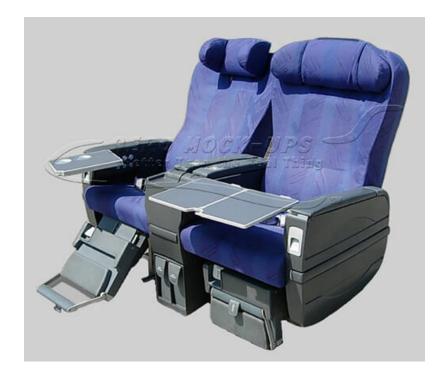

## Seat - Business - Swiss - Double - Starboard - Blue cloth

## Contact for pricing

Seat, Business "Swiss" - Starboard double. Blue stripe cloth.~~~

Quantity in stock: 10.

Includes: Finished on all sides, in-arm bi-fold tray tables, cocktail tray, adjustable headrest, seat-back recline, seat-back pocket with cleared-artwork, seat-back telephone, adjustable leg rest, and seat belts. Seat is mounted on pre-drilled seat track.

Manufactured:

Compatible with: Starboard sided of a "One sided" cabin or "Narrow body" or Extra Wide body or Jumbo wide cabin.

HANDLING REQUIREMENTS - SEATS WILL TOPPLE IF NOT SECURED TO A WOOD FLOOR.

Crew: Two (2) people.