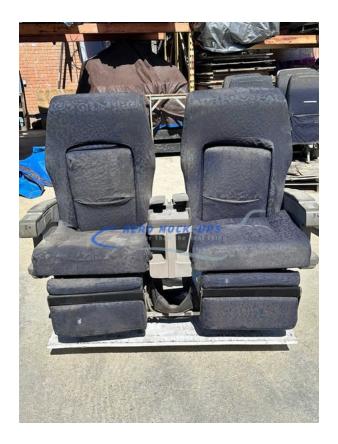

## Contact for pricing

Seat, Business "Phoenix", Double. Blue mottle cloth.~~~

Condition: Abandoned. Quantity in stock: 13.

Includes: In-arm LCD monitor and in-arm tray table, seat back recline, leg-rest, seat-back pocket and seat belts.

Manufactured: 06/92

Compatible with: Either sided of a "One sided" cabin, "Narrow body" cabin, "Wide body" cabin or "Extra Wide body" cabin.

HANDLING REQUIREMENTS - SEATS WILL TOPPLE IF NOT SECURED TO A WOOD FLOOR.

Crew: Two (2) people.

Equipment: Box truck/Cube van, Furniture pads, Dollies

and Straps.

SEATS CANNOT BE STACKED OR PLACED ON THEIR

SIDES.

from Aero Mock-Ups in North Hollywood, CA

Size 55" w × 46" h × 31" d

Qty 13

Condition Good

SKU 22-10-2-1

Questions? Call (888) 662-5877

or email info@aeromockups.com

Go to this item on aeromockups.com