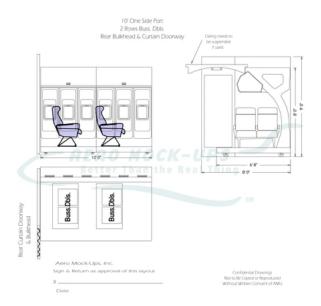

## Contact for pricing

"Rolling" Airline cabin mockup - One-sided: 10'-long Port cabin wall and sided Overhead Bin. No Aisle and No Ceiling.

The set can accommodate 3 rows of Coach / Economy Class seats or 2 rows of Business Class or First Class seats or 1 row of lay flat seats.~~~

The set rides on a 10"-high caster deck. Cabin features passenger-controlled overhead bins, window shades, reading lights, and flight attendant call light. LED cabin wall wash lights. Oxygen mask drop, 'Fasten seat belt' and 'No smoking' signs are controlled offset. This is a supervised set that includes an Aero Mock-Ups Technician.

from Aero Mock-Ups in North Hollywood, CA

Size 6'8" w × 8' h × 10' d

Qty 1

Condition Good

SKU 11-1-10P-L

Questions? Call (888) 662-5877

or email info@aeromockups.com

Go to this item on aeromockups.com