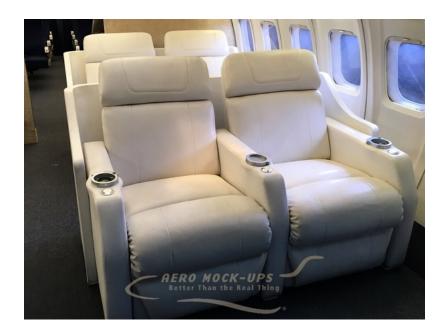

## Seat - First class - ON - Double - Center - White vinyl

## Contact for pricing

Seat, First class "ON" - Center Double Pod. White vinyl.~~~

Quantity in stock: 14.

Includes: Detachable tray tables, drink holder, seat-back recline, raised leg rest, LED floor and accent lights, and

seat belts.

Manufactured: 2012

Compatible with: Either sided of a "One sided" cabin, Narrow body, Extra Wide body and Jumbo cabins. HANDLING REQUIREMENTS - SEATS WILL TOPPLE IF NOT SECURED TO A WOOD FLOOR.

Crew: Two (2) people.

Equipment: Box truck/Cube van, Furniture pads, Dollies

and Straps.

SEATS CANNOT BE STACKED OR PLACED ON THEIR SIDES.

from Aero Mock-Ups in North Hollywood, CA

Size 5'5" w × 44" h × 45" d