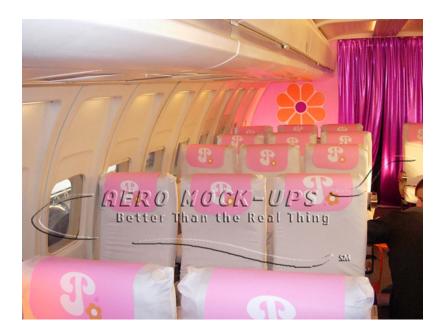

## Rolling - 20' One-sided, Narrow body, Starboard - LA

## Contact for pricing

"Rolling" Airline cabin mockup - One-sided: 20'-long, one-Aisle, Starboard cabin wall and sided Overhead Bin. No Ceiling.

The set can accommodate 7 rows of Coach / Economy Class seats or 5 rows of Business Class or First Class seats or 3 rows of lay flat seats.~~~

The set rides on a 10"-high caster deck. Cabin features passenger-controlled overhead bins, window shades, reading lights, and flight attendant call light. LED cabin wall wash lights. Oxygen mask drop, 'Fasten seat belt' and 'No smoking' signs are controlled offset. This is a supervised set that includes an Aero Mock-Ups Technician.