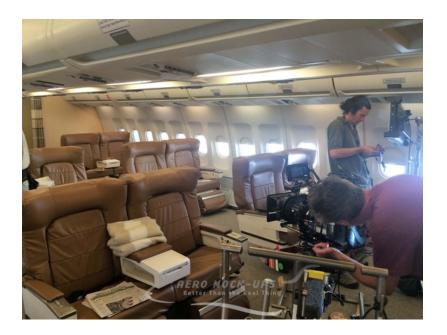

## Kit - 28' Extra Wide body - LA

## Contact for pricing

"Kit" Airline cabin mockup – Extra Wide body: 28'-long, two-aisles.

The set can accommodate 10 rows of nine (3-3-3) across Coach / Economy Class seats or 7 rows of six (2-2-2) or seven (2-3-2) across Business Class seats or six (2-2-2) across First Class seats or 4 rows of lay flat seats.