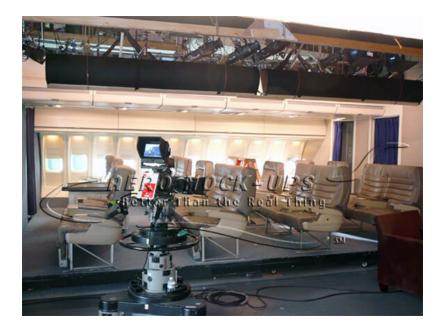

## Contact for pricing

"Rolling" Airline cabin mockup - One-sided: 20'-long, two-Aisles Wide body, Starboard cabin wall and sided Overhead Bin. No Ceiling.

The set can accommodate 7 rows of Coach / Economy Class seats or 5 rows of Business Class or First Class seats or 3 row of lay flat seats.~~~

The set rides on a 10"-high caster deck. Cabin features passenger-controlled overhead bins, window shades, reading lights, and flight attendant call light. LED cabin wall wash lights. Oxygen mask drop, 'Fasten seat belt' and 'No smoking' signs are controlled offset. This is a supervised set that includes an Aero Mock-Ups Technician.

from Aero Mock-Ups in North Hollywood, CA

Size 16'8" w × 8' h × 20' d

Qty 1

Condition Good

SKU 11-1-20SW-L

Questions? Call (888) 662-5877

or email info@aeromockups.com

Go to this item on aeromockups.com