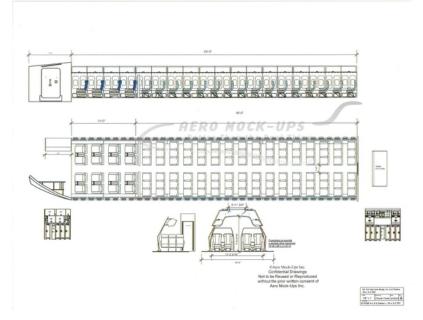

## Kit - 63' Narrow body - LA

## Contact for pricing

"Kit" Airline cabin mockup – Narrow body: 63'-long, oneaisle.

The set can accommodate 22 rows of Coach / Economy Class class seats or 15 rows of Business Class or First Class or 11 rows of lay flat seats.

from Aero Mock-Ups in North Hollywood, CA

Size 15'11" w × 8' h × 63' d

Qty 1

Condition Good

SKU 11-2-N63-L

Questions? Call (888) 662-5877

or email info@aeromockups.com

Go to this item on aeromockups.com