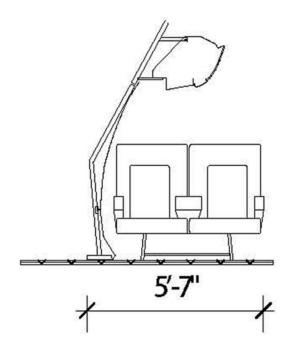

Landing site preparation: Production is to provide a wood stage floor or 8' W x 36' L x 1.5" D plywood wood floor (a double layer of 4' x 8' x 0.75" plywood screwed together (using 1-3/8" screws, 12" apart along the outer edge), one layer run off-set & perpendicular to the other, so as to not have the joints line up) and carpet.~~~ Cabin features passenger-controlled overhead bins, window shades, reading lights, and flight attendant call light. LED cabin wall wash lights. Oxygen mask drop, 'Fasten seat belt' and 'No smoking' signs are controlled offset. This is a supervised set that includes an Aero Mock-Ups Technician.