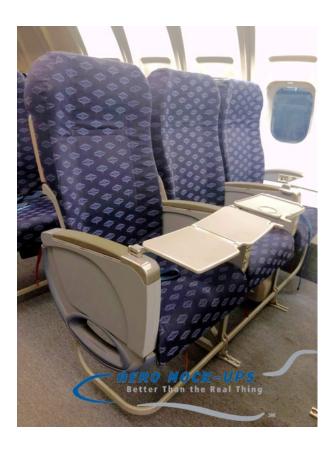

## Seat - Coach - HOL - Triple - Port IAT - White diamond cloth.

## Contact for pricing

Seat, Coach/Economy class "HOL CC", Port three across - Front row with In-arm tray tables. - Blue with white diamonds cloth.~~~ Quantity in stock: 1. Includes: Seat-back retractable tray table, seat-back recline, seat-back pocket with cleared-artwork and seat belts. Seat are mounted on pre-drilled seat track. Manufactured: 03/09 Compatible with: Port sided of a "one-sided" cabin and Narrow body cabin. HANDLING REQUIREMENTS - SEATS WILL TOPPLE IF NOT SECURED TO A WOOD FLOOR. Crew: Two people. Equipment: Box truck/Cube van, Furniture pads, Dollies and Straps. SEATS CANNOT BE STACKED OR PLACED ON THEIR SIDES.