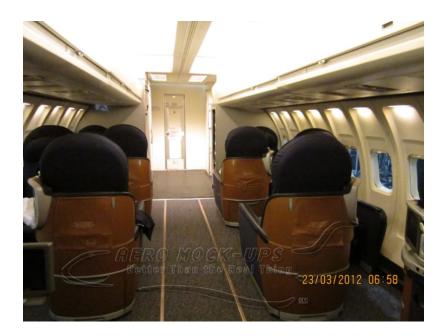

## Contact for pricing

"Rolling" Airline cabin mockup – Narrow body: 20'-long, one-Aisle.

The set can accommodate either 7 rows of five (2-3 or 3-2) or six (3-3) across Coach / Economy class seats or 5 rows of four (2-2) across Business class or First class seats or 3 row of lay flat seats. ~~~

The set rides on a 10"-high caster deck. Cabin features passenger-controlled overhead bins, window shades, reading lights, and flight attendant call light. LED cabin wall wash lights. Oxygen mask drop, 'Fasten seat belt' and 'No smoking' signs are controlled offset. This is a supervised set that includes an Aero Mock-Ups Technician.