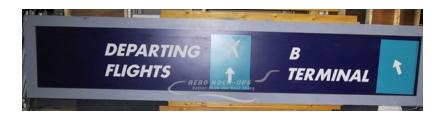

## Contact for pricing

Hanging sign - 2 sides lit - sided A: "Departing Flights plane icon and arrow, B Terminal and arrow. sided B: Shuttle Transportation. White on blue/aqua in gray wood frame. ~~~3" border. Artwork – Not cleared Opening: 113.5" w x 18"h HANDLING REQUIREMENTS Crew: Two (2) people. Equipment: Furniture pads, Dolly and Straps. Electrical: 120 VAC 20 A.