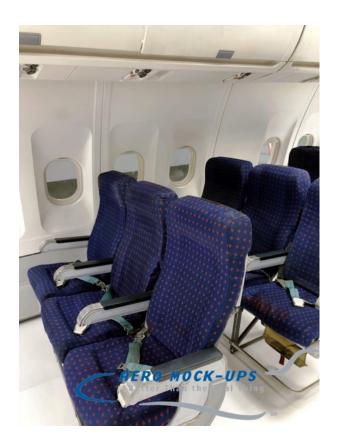

## Seat - Coach - HOLA - Triple - Starboard - Blue/red diamonds

## Contact for pricing

Seat, Coach/Economy "HOLA" - Starboard three across -

Blue cloth with red diamonds.~~~

Quantity in stock: 25.

Includes: Seat-back tray table, seat-back recline, seat-back pocket with a motion sickness bag and cleared-

artwork, and seat belts.

Circa: Mid 1990's

Compatible with: Starboard sided of a "One sided" cabin

or "Narrow body" cabin.

Condition: In-Service to Abandoned/As is

HANDLING REQUIREMENTS - SEATS WILL TOPPLE IF