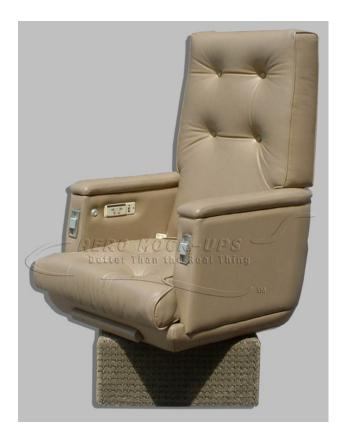

## Seat - VIP - High back - Cappuccino leather

## Contact for pricing

Seat, VIP High back. Cappuccino tufted leather.~~~

Quantity in stock: 2.

Includes: Seat on swivel/lock base, static audio controls,

and seat belts.

Compatible with: Either sided of a "One sided" cabin,

Size 28" w × 49" h × 32" d

Qty 2

Condition Good

SKU 24-3-1

Questions? Call (888) 662-5877

or email info@aeromockups.com

Go to this item on aeromockups.com