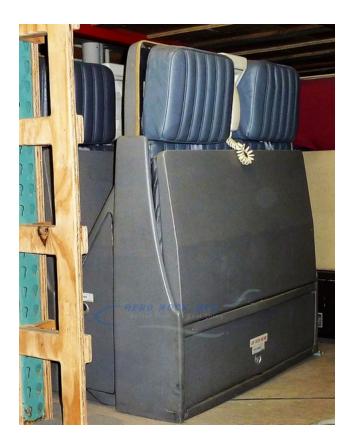

## Seat - Cabin Crew - Clamshell - Double NW - Lite Left, Gray

## Contact for pricing

Seat, Cabin Crew, Double Clamshell - NW. Floor mount. Flashlight, left and center PA/Intercom. Gray leather.~~~ Pull down on the seat bottom and the seat back raises.

Quantity in stock: 1.

Dimensions: Stowed 37"w x 42"h x 17"d. Extended

37"w x 48"h x 34"d

Includes: Flash light is mounted to the left of occupants. Central PA/Intercom, two 4-point seat belts and storage area. Seats are mounted on pre-drilled seat track. HANDLING REQUIREMENTS - SEATS WILL TOPPLE IF NOT SECURED TO A WOOD FLOOR.

Crew: Two (2) people.

Equipment: Box truck/Cube van, Furniture pads, Dollies

and Straps.

SEATS CANNOT BE STACKED OR PLACED ON THEIR SIDES.

Details

from Aero Mock-Ups in North Hollywood

Size 37" w × 42" h × 17" d