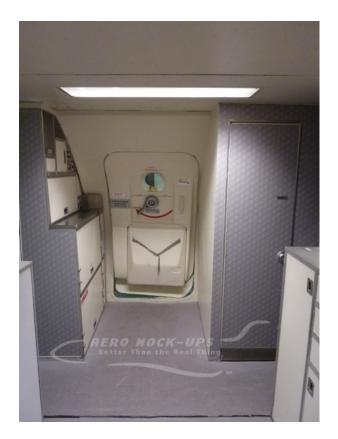

## Contact for pricing

"S2" Service Area - Extra Wide body: ~~~Both sided units have interior finished lavatory units, galley units – one with three service carts, entry door plugs and Tungsten LED ceiling. Center has two faux cabinets facing each other. Mounted on 10" caster deck. Included: Curtains, Set-related Set Dressing. An Aero Mock-Ups Technician.

Compatible with: "Rolling" cabin set and DC9 cockpit. Allow 90 minutes to Set up and 45 minutes to Strike.

from Aero Mock-Ups in North Hollywood, CA

Size 20'10" w × 8' h × 10' d

Qty 1

Condition Good

SKU 14-2E-L