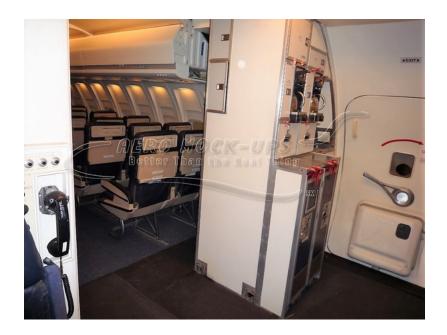

## Contact for pricing

"S3" Service area - One-sided, Service entry door, two-facing Galley units ~~~with Coffeemakers and Service carts, and Tungsten LED lit ceiling. Mounted on 10" caster deck.

Included: Curtain, Set-related Set Dressing. An Aero Mock-Ups Technician.

Compatible with: "Rolling" cabin set and DC9 cockpit. Allow 30 minutes to Set up and Strike.

from Aero Mock-Ups in North Hollywood, CA

Size 6'8" w × 8' h × 10' d

Qty 1

Condition Good

SKU 14-3S-L

Questions? Call (888) 662-5877