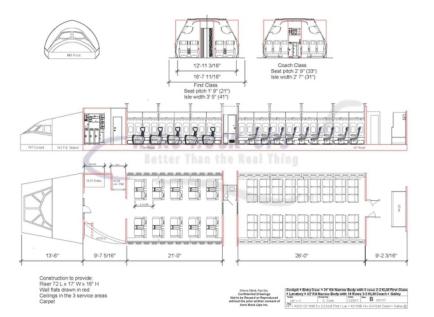

## Contact for pricing

"Kit" Airline cabin mockup – Narrow body: 49'-long, oneaisle.

The set can accommodate 17 rows of Coach / Economy Class class seats or 12 rows of Business Class or First Class or 9 rows of lay flat seats.

Landing site preparation: Production is to provide a wood stage floor or 20' W x 52' L x 1.5" D plywood wood floor (a double layer of 4' x 8' x 0.75" plywood screwed together (using 1-3/8" screws, 12" apart along the outer edge), one layer run off-set & perpendicular to the other, so as to not have the joints line up) and carpet. ~~~ Cabin features passenger-controlled overhead bins, window shades, reading lights, and flight attendant call light. LED cabin wall wash lights. Oxygen mask drop, 'Fasten seat belt' and 'No smoking' signs are controlled offset. This is a supervised set that includes an Aero Mock-Ups Technician.