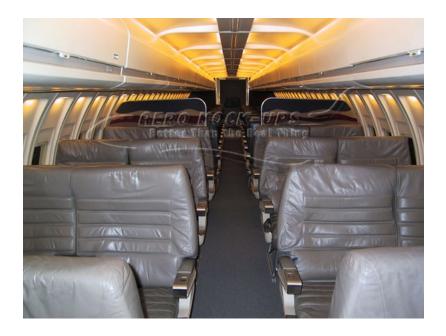

## Contact for pricing

"Rolling" Airline cabin mockup – Narrow body: 50'-long, one-Aisle.

The set can accommodate either 17 rows of five (2-3 or 3-2) or six (3-3) across Coach / Economy class seats or 12 rows of four (2-2) across Business class seats. ~~~ The set rides on a 10"-high caster deck. Cabin features passenger-controlled overhead bins, window shades, reading lights, and flight attendant call light. LED cabin wall wash lights. Oxygen mask drop, 'Fasten seat belt' and 'No smoking' signs are controlled offset. This is a supervised set that includes an Aero Mock-Ups Technician.