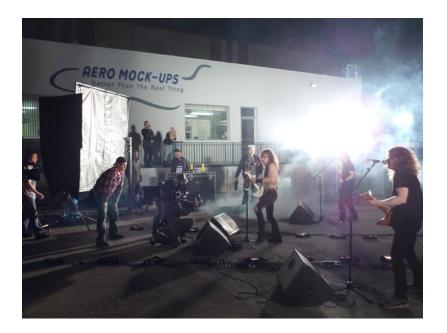

## Contact for pricing

Basecamp ~~~- With valuable resources.

Make this your temporary North Hollywood film-friendly home. A safe and discreet property at the hub of seven major roadways that are within five miles.

Basecamp comprises of 13118, 13124-B and 13126 Saticoy Street adjoining parking lots at Aero Mock-Ups. Lot can accommodate approximate 50 cars, and is set back from the main road for added security. Lot can be used to film our G3 set, Cargo/jump plane or you can come in and bring your own set.

Included: One restroom and several Edison outlets are available in the lit parking lot. Pallet rack and contents stay in place.

from Aero Mock-Ups in North Hollywood, CA

Size

Qty 1

Condition Good

SKU 15-2

Questions? Call (888) 662-5877