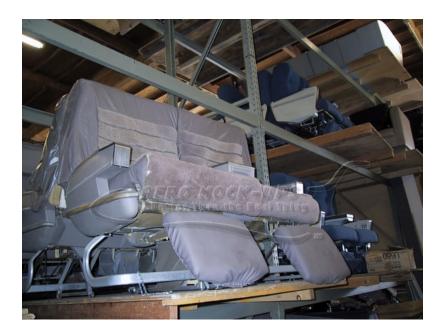

## Seat - First class - AA - Double - Port, Leg - Taupe, wool

Contact for pricing

Seat, First class "AA" - Port double with leg rest. Taupe leather and wool.~~~ Quantity in stock: 1. Allow 7 to 10-days to recover seats. Includes: In-arm tray table, cocktail table, seat-back recline, seat-back pocket with cleared-artwork and seat belts. Seat is mounted on pre-drilled seat track. Manufactured: Circa 1990. Compatible with: Port sided of a "One sided" cabin, Narrow body, Wide body, Extra Wide body and Jumbo cabins. HANDLING REQUIREMENTS - SEATS WILL TOPPLE IF NOT SECURED TO A WOOD FLOOR. Crew: Two (2) people. Equipment: Box truck/Cube van, Furniture pads, Dollies and Straps. SEATS CANNOT BE STACKED OR PLACED ON THEIR SIDES.

from Aero Mock-Ups in North Hollywood, CA

Size 58" w × 44" h × 30" d

Qty 1

Condition Good

SKU 23-2-2PL-2

Questions? Call (888) 662-5877

or email info@aeromockups.com

Go to this item on aeromockups.com