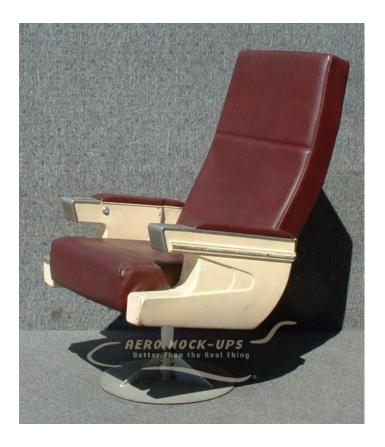

## Seat - VIP - CC - Single, Swivel - Red vinyl

## Contact for pricing

Seat, VIP "CC Swivel", Red vinyl.~~~

Quantity in stock: 3.

Includes: Seat back recline, ashtray and seat belt. Compatible with: "Set in a box" and Large Executive jet

cabins.

HANDLING REQUIREMENTS - SEATS WILL TOPPLE IF NOT SECURED TO A WOOD FLOOR.