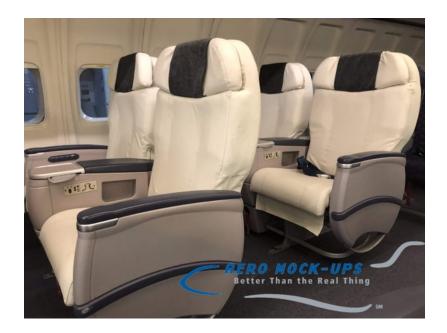

## Seat - Business - HOL - Double - Starboard, Row 3, White leather

## Contact for pricing

Seat, Business "HOL BC", Back row - Starboard double.

White leatherette. ~~~ Quantity in stock: 1.

Includes: In-arm tray table, cocktail table, adjustable headrest, seat-back recline, seat-back pocket with cleared-artwork and seat belts. Seats are mounted on pre-drilled seat track.

Manufactured: 4/09

Compatible with: Starboard sided of a "One-sided" and

Narrow body cabins.

HANDLING REQUIREMENTS - SEATS WILL TOPPLE IF NOT SECURED TO A WOOD FLOOR.

Crew: Two (2) people.

Equipment: Box truck/Cube van, Furniture pads, Dollies