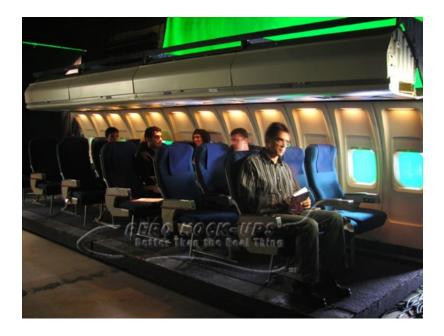

## Contact for pricing

"Rolling" Airline cabin mockup - One-sided: 20'-long Port cabin wall and sided Overhead Bin. No Aisle and No Ceiling.

The set can accommodate 7 rows of Coach / Economy Class seats or 5 rows of Business Class or First Class seats.~~

The set rides on a 10"-high caster deck. Cabin features passenger-controlled overhead bins, window shades, reading lights, and flight attendant call light. Cabin wall wash lights. Oxygen mask drop, 'Fasten seat belt' and 'No smoking' signs are controlled offset. This is a supervised set that includes an Aero Mock-Ups Technician.