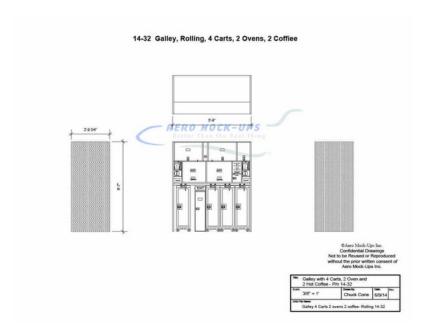

## Galley, Center - 4 cart, 2 oven, 2 coffee - Finished

## Contact for pricing

Center Galley - 4 Service carts, 2 Ovens, 2 Coffee makers, and on casters. Finished sides.~~~ Recommended use in an Extra Wide Body cabin with Coach/Economy class triple seats. HANDLING REQUIREMENTS

Crew: Forklift driver, two (2) Set Dressers.

Equipment: Forklift to unload, position and reload,

Straps and Furniture pads.

from Aero Mock-Ups in North Hollywood, CA

Size 5'9" w × 6'7" h × 34" d

Qtv 1

Condition Good