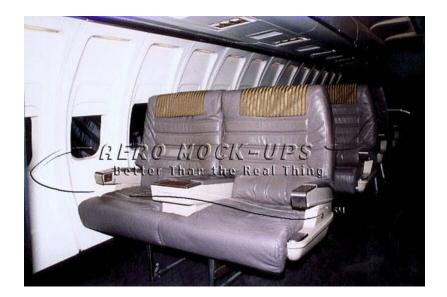

## Seat - First class - AA - Double - Starboard - Taupe leather

## Contact for pricing

Seat, First class "AA" - Starboard double. Taupe leather.~~~ Quantity in stock: 3. Allow 7 to 10-days to recover seats. Includes: In-arm tray table, cocktail table, seat-back recline, seat-back pocket with cleared-artwork and seat belts. Seat is mounted on pre-drilled seat track. Manufactured: Circa 1990. Compatible with: Starboard sided of a "One sided" cabin, Narrow body, Wide body, Extra Wide body and Jumbo cabins. HANDLING REQUIREMENTS - SEATS WILL TOPPLE IF NOT SECURED TO A WOOD FLOOR. Crew: Two (2) people. Equipment: Box truck/Cube van, Furniture pads, Dollies and Straps. SEATS CANNOT BE STACKED OR PLACED ON THEIR SIDES.

from Aero Mock-Ups in North Hollywood, CA

Size 58" w × 44" h × 30" d

Qty 3

Condition Good

SKU 23-2-2S-1

Questions? Call (888) 662-5877

or email info@aeromockups.com

Go to this item on aeromockups.com