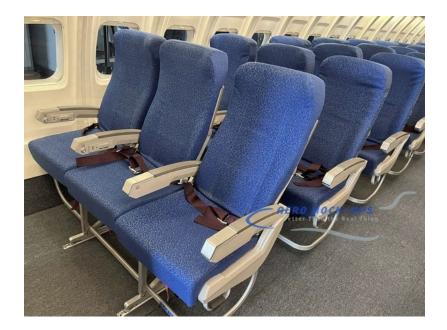

## Seat - Coach - L2V - Triple - Starboard - Blue cloth

## Contact for pricing

Seat, Coach/Economy "L2V" - Starboard three across -Blue cloth.~~~

Quantity in stock: 10.

Includes: Seat-back tray table, seat-back recline, seatback pocket with a motion sickness bag and clearedartwork, and seat belts. Seat is mounted on pre-drilled seat track.