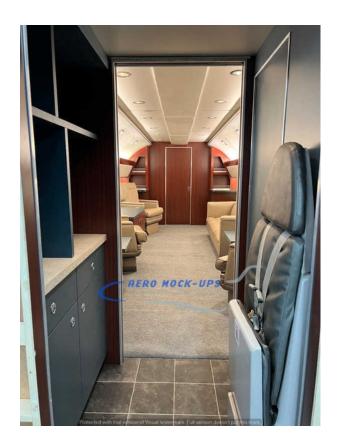

## Contact for pricing

"Rocky" Cabin and Service Area~~~ - Midsize Executive Jet mockup – 7 to 12 Passengers. 18'-long cabin comes with one (1) sofa, four (4) "Low

18'-long cabin comes with one (1) sofa, four (4) "Low Back" swivel VIP seats, one (1) coffee table, and two (2) end tables, 4'-long Service area and Jumpseat, Bulkhead / End walls and doors at both ends. Oxygen mask drop available. Deck is on casters.

from Aero Mock-Ups in North Hollywood, CA

Size 10'10" w × 7'9" h × 21'4" d

Qty 1

Condition Good

SKU 12-31-L

Questions? Call (888) 662-5877

or email info@aeromockups.com

Go to this item on aeromockups.com