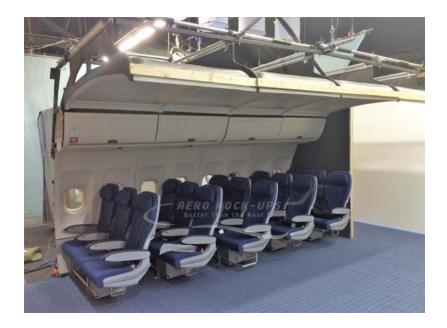

## Contact for pricing

"Kit" Airline cabin mockup – One-sided: 14'-long Port cabin wall and sided Overhead Bin. No Ceiling. The set can accommodate 5 rows of Coach / Economy Class class seats or 3 rows of Business Class or First Class or 2 rows of lay flat seats.

Landing site preparation: Production is to provide a wood stage floor or 8' W x 16' L x 1.5" D plywood wood floor (a double layer of 4' x 8' x 0.75" plywood screwed together (using 1-3/8" screws, 12" apart along the outer edge), one layer run off-set & perpendicular to the other, so as to not have the joints line up) and carpet.~~~ Cabin features passenger-controlled overhead bins, window shades, reading lights, and flight attendant call light. LED cabin wall wash lights. Oxygen mask drop, 'Fasten seat belt' and 'No smoking' signs are controlled offset. This is a supervised set that includes an Aero Mock-Ups Technician.

from Aero Mock-Ups in North Hollywood, CA

Size 14' w × 6'11" h × 5'4" d

Qty 1

Condition Good

SKU 11-2-P14-L

Questions? Call (888) 662-5877

or email info@aeromockups.com

Go to this item on aeromockups.com