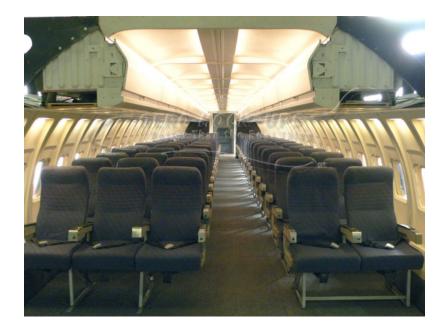

## Rolling - 60' Narrow body - LA

## Contact for pricing

"Rolling" Airline cabin mockup – Narrow body: 60'-long, one-Aisle.

The set can accommodate either 21 rows of five (2-3 or 3-2) or six (3-3) across Coach / Economy class seats or 15 rows of four (2-2) across Business class seats. ~~~ The set rides on a 10"-high caster deck. Cabin features passenger-controlled overhead bins, window shades, reading lights, and flight attendant call light. LED cabin wall wash lights. Oxygen mask drop, 'Fasten seat belt' and 'No smoking' signs are controlled offset. This is a supervised set that includes an Aero Mock-Ups Technician.