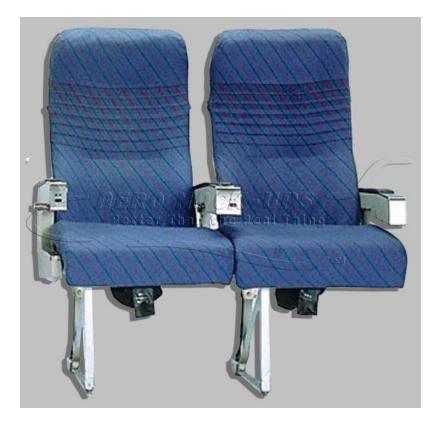

## Seat - Coach - 767 - Single - Center - Blue stripe cloth

## Contact for pricing

Seat, Coach/Economy "767", Single. Blue with red stripe cloth.~~~ Quantity in stock: 0. Allow 2-3 days to recover seat. Includes: Seat-back tray table, seat-back recline, ashtray, seat-back pocket with a motion sickness bag and cleared-artwork, and seat belts. Seat is mounted on predrilled seat track. Manufactured: 8/89 HANDLING REQUIREMENTS Crew: One person. Equipment: Box truck/Cube van, Furniture pads, Dollies and Straps. SEATS CANNOT BE STACKED OR PLACED ON THEIR SIDES.

from Aero Mock-Ups in North Hollywood, CA

Size 22" w × 44" h × 27" d

Qty O

Condition Good

SKU 21-2-1S-1

Questions? Call (888) 662-5877

or email info@aeromockups.com

Go to this item on aeromockups.com