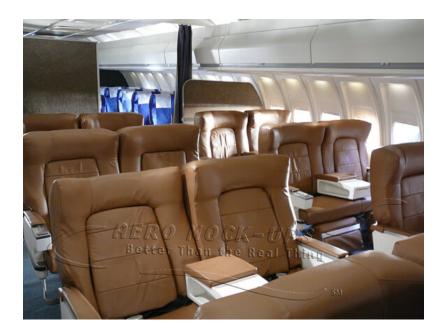

## Seat - First class - Tombo - Double - Port - Brown vinyl

## Contact for pricing

Seat, First class "Tombo" - Port double. Brown vinyl. Quantity in stock: 4. Allow 7 to 10-days to recover seats. Includes: Leg and foot rest, in-arm tray tables, cocktail tray, seat-back recline, seat-back pocket with clearedartwork, ashtray, and seat belts. Seat is mounted on predrilled seat track. Manufactured: 6/94 Compatible with: Port sided of a "One sided" cabin, Narrow body, Wide body, Extra Wide body and Jumbo cabins. HANDLING REQUIREMENTS - SEATS WILL TOPPLE IF NOT SECURED TO A WOOD FLOOR. Crew: Two (2) people. Equipment: Box truck/Cube van, Furniture pads, Dollies and Straps. SEATS CANNOT BE STACKED OR PLACED ON THEIR SIDES.

Details

from Aero Mock-Ups in North Hollywood

Size 58" w × 45" h × 36" d

Quantity 4

Condition Good

SKU 23-3-2P-2

For availability call (888) 662-5877

or email info@aeromockups.com