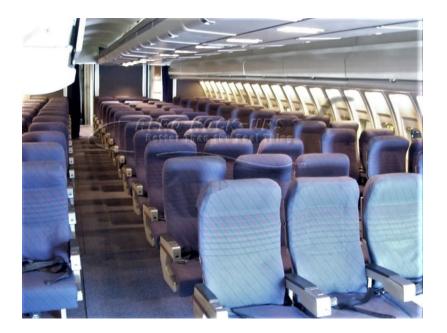

## Contact for pricing

"Rolling" Airline cabin mockup – Wide body: 40'-long, two-Aisles.

The set can accommodate either 14 rows of seven (2-3-2) across Coach / Economy class seats or 10 rows of six (2-2-2) across Business class. ~~~

The set rides on a 10"-high caster deck. Cabin features passenger-controlled overhead bins, window shades, reading lights, and flight attendant call light. LED cabin wall wash lights. Oxygen mask drop, 'Fasten seat belt' and 'No smoking' signs are controlled offset. This is a supervised set that includes an Aero Mock-Ups Technician.