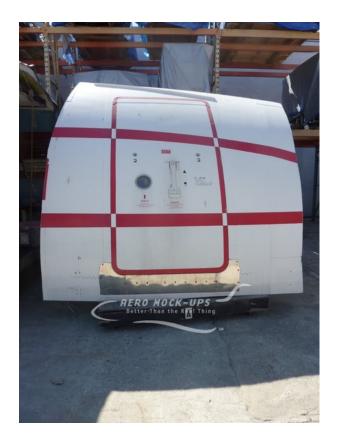

## Door, Service and Frame - Kit - R1

## Contact for pricing

Forward Service Entry Door - "Kit" R1: Floor, frame and

practical door. ~~~

Set up time: Allow 3.5 days to assemble. Strike time: Allow 1.5 days to disassemble.

Handling & Location requirements:

Landing site: 16.5" High deck needs to be built around

floor height of door and frame.

Crew: Forklift driver and two (2) Grip / Carpenters.

Equipment: Forklift, Straps, and dollies.

from Aero Mock-Ups in North Hollywood, CA

Size 48" w × 8'5" h × 9'3" d

Qty 1

Condition Good

SKU 14-17

Questions? Call (888) 662-5877

or email info@aeromockups.com

Go to this item on aeromockups.com