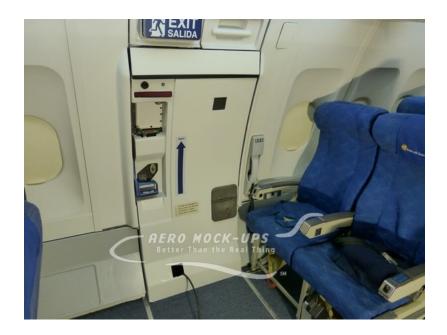

## Overwing Exit - Kit - Port

## Contact for pricing

Door, Overwing exit – "Kit", Port: Practical door and

frame.

Includes: Cabin Crew intercom. ~~~ Compatible with "Kit" cabin set.

Set up time: Allow 3 days to assemble. Strike time: Allow 1 day to disassemble. Handling & Location requirements:

Landing site: 7" High deck needs to be built around floor

height of door and frame.

Crew: Forklift driver and two (2) Grip / Carpenters. Equipment: Forklift, Furniture pads, Straps and dollies.

This item is only available with "Kit" cabin sets.