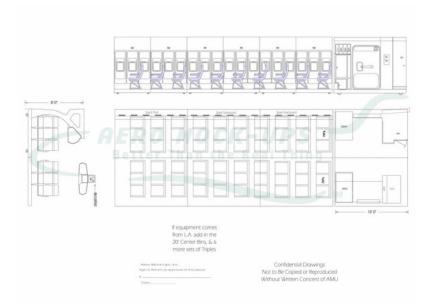

## Rolling - 30' One-sided, Narrow body, Starboard - Aero

## Contact for pricing

"Rolling" Airline cabin mockup - One-sided: 30'-long, one-Aisle, Starboard cabin wall and sided Overhead Bin. No Ceiling.

The set can accommodate 10 rows of Coach / Economy Class seats or 7 rows of Business Class or First Class seats or 4 rows of lay flat seats.~~~

The set rides on a 10"-high caster deck. Cabin features passenger-controlled overhead bins, window shades, reading lights, and flight attendant call light. LED cabin wall wash lights. Oxygen mask drop, 'Fasten seat belt' and 'No smoking' signs are controlled offset. This is a supervised set that includes an Aero Mock-Ups Technician.

from Aero Mock-Ups in North Hollywood, CA

Size 11'8" w × 8' h × 30' d

Qty 1

Condition Good

SKU 11-1-30SN-L

Questions? Call (888) 662-5877

or email info@aeromockups.com

Go to this item on aeromockups.com