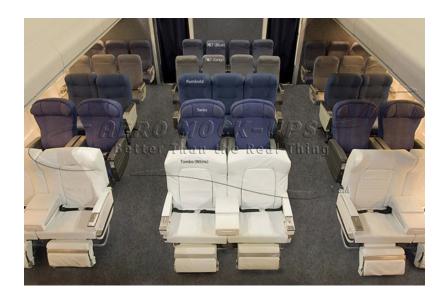

## Contact for pricing

"Rolling" Airline cabin mockup – Jumbo Wide body: 20'-long, two-Aisles.

The set can accommodate either 7 rows of ten (3-4-3) across Coach / Economy class seats or 5 rows of seven (2-3-2) across Business class seats or six (2-2-2) across First class seats or 3 rows of lay flat seats. ~~~ The set rides on a 10"-high caster deck. Cabin features passenger-controlled overhead bins, window shades, reading lights, and flight attendant call light. LED cabin wall wash lights. Oxygen mask drop, 'Fasten seat belt' and 'No smoking' signs are controlled offset. This is a supervised set that includes an Aero Mock-Ups Technician.