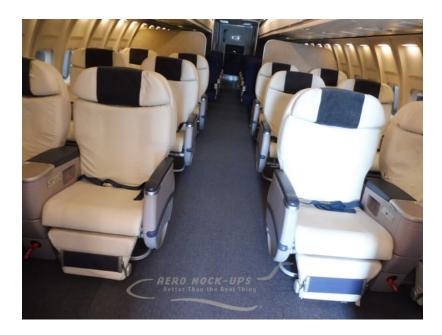

## Seat - Business - HOL - Double - Port, Row 3 - White leather

## Contact for pricing

Seat, Business "HOL BC", Back row - Port double. White leatherette.~~~ Quantity in stock: 1. Includes: In-arm tray table, cocktail table, adjustable headrest, seat-back recline, seat-back pocket with cleared-artwork and seat belts. Seats are mounted on pre-drilled seat track. Manufactured: 4/09 Compatible with: Port sided of a "One-sided" and Narrow body cabins. HANDLING REQUIREMENTS - SEATS WILL TOPPLE IF NOT SECURED TO A WOOD FLOOR. Crew: Two (2) people. Equipment: Box truck/Cube van, Furniture pads, Dollies and Straps. SEATS CANNOT BE STACKED OR PLACED ON THEIR SIDES.

from Aero Mock-Ups in North Hollywood, CA

Size 57" w × 46" h × 30" d

Qty 1

Condition Good

SKU 22-7-2P-1

Questions? Call (888) 662-5877

or email info@aeromockups.com

Go to this item on aeromockups.com