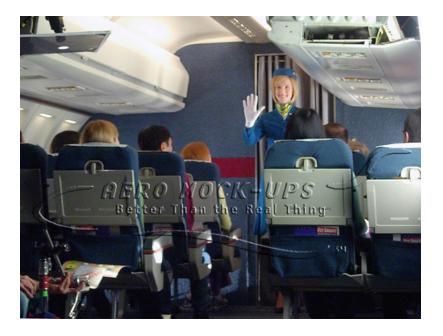

## Contact for pricing

"Rolling" Airline cabin mockup – Narrow body: 10'-long, one-Aisle.

The set can accommodate either 3 rows of five (3-2) across Coach / Economy class seats or 2 rows of four (2-2) across Business class or First class seats. ~~~ The set rides on a 10"-high caster deck. Cabin features passenger-controlled overhead bins, window shades, reading lights, and Cabin Crew call light. Cabin wall wash lights. Oxygen mask drop, 'Fasten seat belt' and 'No smoking' signs are controlled offset. This is a supervised set that includes an Aero Mock-Ups Technician.