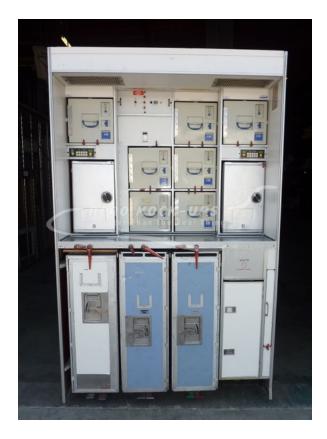

## Galley, Center - 3 carts 2 ovens 7 box

## Contact for pricing

Center Galley – 3 Service carts, 2 Ovens, 7 Storage containers. Fold-out flight attendant seat, illuminated indicator and work lights. On casters. ~~~ Recommended use in Wide Body cabin with Business/ First class double seats.

Included: 2 usable service carts, fold-out Flight Attendant seat, illuminated indicators, work lights and power transformer.

HANDLING REQUIREMENTS

Crew: Forklift driver, two (2) Set Dressers.

Equipment: Forklift to unload, position and reload,