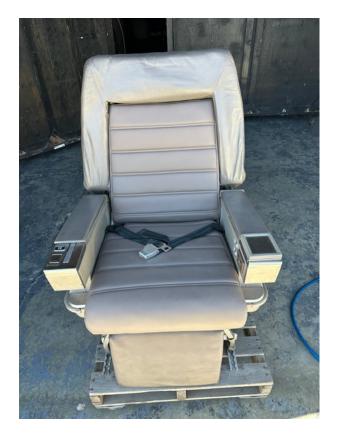

## Seat - First class - AA - Single, Leg - Taupe leather+vinyl

## Contact for pricing

Seat, First class "AA" - Single/solo seat with Leather and vinyl seat back insert covers.~~~

Quantity in stock: 1.

Includes: In-arm tray table, cocktail table, leg rest, seat-back recline, seat-back pocket with cleared-artwork and seat belts. Seat is mounted on pre-drilled seat track.

Manufactured: Circa 1990.

Compatible with: Either sided of a "One sided" cabin and Wide body cabin.

HANDLING REQUIREMENTS

Crew: Two (2) people.

Equipment: Box truck/Cube van, Furniture pads, Dollies

and Straps.