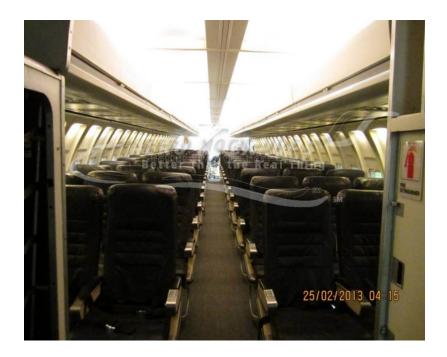

## Contact for pricing

"Rolling" Airline cabin mockup – Narrow body: 40'-long, one-Aisle.

The set can accommodate either 14 rows of five (2-3 or 3-2) or six (3-3) across Coach / Economy class seats or 10 rows of four (2-2) across Business class or First class seats or 6 row of lay flat seats.  $\sim\sim$ 

The set rides on a 10"-high caster deck. Cabin features passenger-controlled overhead bins, window shades, reading lights, and flight attendant call light. LED cabin wall wash lights. Oxygen mask drop, 'Fasten seat belt' and 'No smoking' signs are controlled offset. This is a supervised set that includes an Aero Mock-Ups Technician.