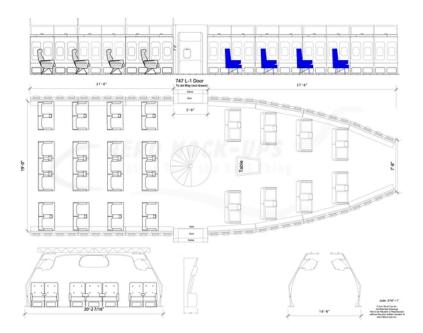

## Contact for pricing

"Kit" Airline cabin mockup – Extra Wide body: 49'-long, two-aisles.

The set can accommodate 17 rows of nine (3-3-3) across Coach / Economy Class seats or 12 rows of six (2-2-2) or seven (2-3-2) across Business Class seats or six (2-2-2) across First Class seats or 7 rows of lay flat seats.

Landing site preparation: Production is to provide a wood stage floor or 24' W x 52' L x 1.5" D plywood wood floor (a double layer of 4' x 8' x 0.75" plywood screwed together (using 1-3/8" screws, 12" apart along the outer edge), one layer run off-set & perpendicular to the other, so as to not have the joints line up) and carpet. ~~~ Cabin features passenger-controlled overhead bins, window shades, reading lights, and flight attendant call light. LED cabin wall wash lights. Oxygen mask drop, 'Fasten seat belt' and 'No smoking' signs are controlled offset. This is a supervised set that includes an Aero Mock-Ups Technician.