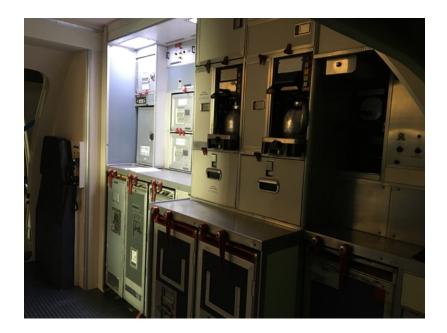

## Contact for pricing

"S3" Service Area - Wide body: ~~~Both sided units have practical main entry and service doors. Cabin Crew station with double/two-across wall-mount jump seat and lit control panel/PA system, finished lavatory interior, two-facing galley units with coffeemakers and service carts, closet and ceiling. Center has two faux cabinets facing each other. Mounted on 10" caster deck. Included: Curtains, Set-related Set Dressing. An Aero Mock-Ups Technician.