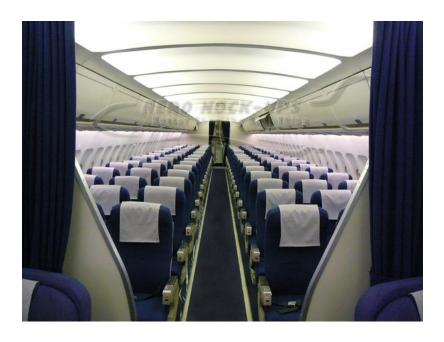

## Contact for pricing

"Kit" Airline cabin mockup – Narrow body: 56'-long, oneaisle.

The set can accommodate 19 rows of Coach / Economy Class class seats or 14 rows of Business Class or First Class or 10 rows of lay flat seats.

Landing site preparation: Production is to provide a wood stage floor or 20' W x 56' L x 1.5" D plywood wood floor (a double layer of 4' x 8' x 0.75" plywood screwed together (using 1-3/8" screws, 12" apart along the outer edge), one layer run off-set & perpendicular to the other, so as to not have the joints line up) and carpet. ~~~ Cabin features passenger-controlled overhead bins, window shades, reading lights, and flight attendant call light. LED cabin wall wash lights. Oxygen mask drop, 'Fasten seat belt' and 'No smoking' signs are controlled offset. This is a supervised set that includes an Aero Mock-Ups Technician.

Details

from Aero Mock-Ups in North Hollywood

Size 15'11" w × 8' h × 56' d

Quantity 1

Condition Good

SKU 11-2-N56-T

For availability call (888) 662-5877

or email info@aeromockups.com