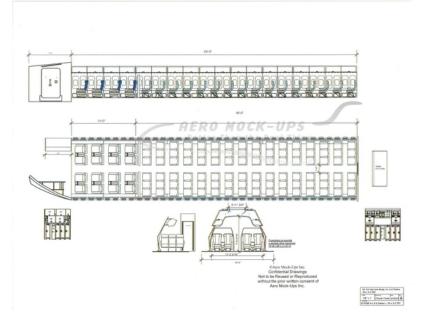

## Contact for pricing

"Kit" Airline cabin mockup – Narrow body: 63'-long, oneaisle.

The set can accommodate 22 rows of Coach / Economy Class class seats or 15 rows of Business Class or First Class or 11 rows of lay flat seats.

from Aero Mock-Ups in North Hollywood, CA

Size 15'11" w × 8' h × 63' d

Qty 1

Condition Good

SKU 11-2-N63-T

Questions? Call (888) 662-5877

or email info@aeromockups.com

Go to this item on aeromockups.com